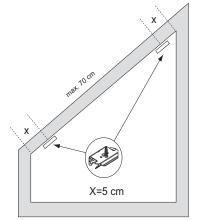

## Installation TopFix / RecessFix [R1]

- Do not damage the product when using a sharp knife to open the packaging!
- Fitting screws: Use a size-2 screwdriver (POZIDRIVE) or use an electric screwdriver at it's lowest torque.
  Rail removal: Use a flat screwdriver of max. 6 mm wide.
  Only use the original screws enclosed, to prevent malfunctioning from using too thick screw heads!

## FaceFix installation to a window frame / wall [F1]

- Do not damage the product when using a sharp knife to open the packaging!
- Fitting screws: Use a size-2 screwdriver (POZIDRIVE) or use an electric screwdriver at it's lowest torque.
  Rail removal: Use a flat screwdriver of max. 6 mm wide.
  Only use the original screws enclosed, to prevent malfunctioning
- from using too thick screw heads!