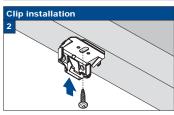

## Installation TopFix / RecessFix [R1]

- Do not damage the product when using a sharp knife to open the packaging!
- Fitting screws: Use a size-2 screwdriver (POZIDRIVE) or use an electric screwdriver at it's lowest torque.
  Rail removal: Use a flat screwdriver of max. 6 mm wide.
  Only use the original screws enclosed, to prevent malfunctioning from using too thick screw heads!