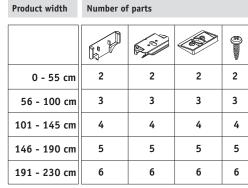

## Installation TopFix / RecessFix [R1]

- Do not damage the product when using a sharp knife to open the packaging!
- Fitting screws: Use a size-2 screwdriver (POZIDRIVE) or use an electric screwdriver at it's lowest torque.
  Rail removal: Use a flat screwdriver of max. 6 mm wide.
  Only use the original screws enclosed, to prevent malfunctioning from using too thick screw heads!

## FaceFix installation to a window frame / wall [F1]

- Do not damage the product when using a sharp knife to open the packaging!
- Fitting screws: Use a size-2 screwdriver (POZIDRIVE) or use an electric screwdriver at it's lowest torque.
  Rail removal: Use a flat screwdriver of max. 6 mm wide.
  Only use the original screws enclosed, to prevent malfunctioning
- from using too thick screw heads!