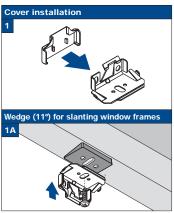

## Installation TopFix / RecessFix [R1]

- Do not damage the product when using a sharp knife to open the packaging!
- Fitting screws: Use a size-2 screwdriver (POZIDRIVE) or use an electric screwdriver at it's lowest torque.
  Rail removal: Use a flat screwdriver of max. 6 mm wide.
  Only use the original screws enclosed, to prevent malfunctioning from using too thick screw heads!

## FaceFix installation to a window frame / wall [F1]

- Do not damage the product when using a sharp knife to open the packaging!
- Fitting screws: Use a size-2 screwdriver (POZIDRIVE) or use an electric screwdriver at it's lowest torque.
  Rail removal: Use a flat screwdriver of max. 6 mm wide.
  Only use the original screws enclosed, to prevent malfunctioning
- from using too thick screw heads!