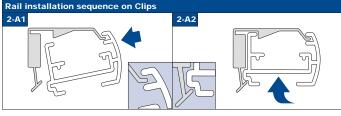

## Installation TopFix / RecessFix [R1]

- Do not damage the product when using a sharp knife to open the packaging!
- Fitting screws: Use a size-2 screwdriver (POZIDRIVE) or use an electric screwdriver at it's lowest torque.
  Rail removal: Use a flat screwdriver of max. 6 mm wide.
  Only use the original screws enclosed, to prevent malfunctioning from using too thick screw heads!