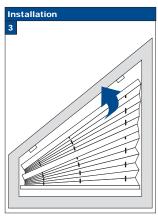

## Installation TopFix / RecessFix [R1]

- Do not damage the product when using a sharp knife to open the packaging!
- Fitting screws: Use a size-2 screwdriver (POZIDRIVE) or use an electric screwdriver at it's lowest torque.
  Rail removal: Use a flat screwdriver of max. 6 mm wide.
  Only use the original screws enclosed, to prevent malfunctioning from using too thick screw heads!

## FaceFix installation to a window frame / wall [F1]

- Do not damage the product when using a sharp knife to open the packaging!
- Fitting screws: Use a size-2 screwdriver (POZIDRIVE) or use an electric screwdriver at it's lowest torque.
  Rail removal: Use a flat screwdriver of max. 6 mm wide.
  Only use the original screws enclosed, to prevent malfunctioning
- from using too thick screw heads!