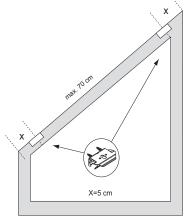

## Installation TopFix / RecessFix [R1]

- Do not damage the product when using a sharp knife to open the packaging!
- Fitting screws: Use a size-2 screwdriver (POZIDRIVE) or use an electric screwdriver at it's lowest torque.
  Rail removal: Use a flat screwdriver of max. 6 mm wide.
  Only use the original screws enclosed, to prevent malfunctioning from using too thick screw heads!

## FaceFix installation to a window frame / wall [F1]

- Do not damage the product when using a sharp knife to open the packaging!
- Fitting screws: Use a size-2 screwdriver (POZIDRIVE) or use an electric screwdriver at it's lowest torque.
  Rail removal: Use a flat screwdriver of max. 6 mm wide.
  Only use the original screws enclosed, to prevent malfunctioning
- from using too thick screw heads!