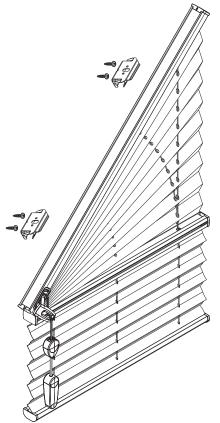

## Installation TopFix / RecessFix [R1]

- Do not damage the product when using a sharp knife to open the packaging!
- Fitting screws: Use a size-2 screwdriver (POZIDRIVE) or use an electric screwdriver at it's lowest torque.
  Rail removal: Use a flat screwdriver of max. 6 mm wide.
  Only use the original screws enclosed, to prevent malfunctioning from using too thick screw heads!

## FaceFix installation to a window frame / wall [F1]

- Do not damage the product when using a sharp knife to open the packaging!
- Fitting screws: Use a size-2 screwdriver (POZIDRIVE) or use an electric screwdriver at it's lowest torque.
  Rail removal: Use a flat screwdriver of max. 6 mm wide.
  Only use the original screws enclosed, to prevent malfunctioning
- from using too thick screw heads!