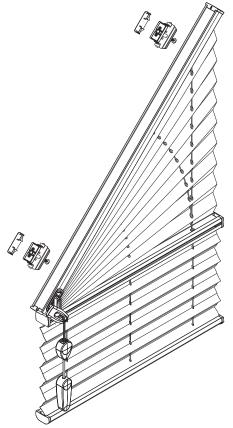

## FaceFix installation to a window frame / wall [F1]

- Do not damage the product when using a sharp knife to open the packaging!
- Fitting screws: Use a size-2 screwdriver (POZIDRIVE) or use an electric screwdriver at it's lowest torque.
  Rail removal: Use a flat screwdriver of max. 6 mm wide.
  Only use the original screws enclosed, to prevent malfunctioning
- from using too thick screw heads!