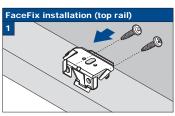

## FaceFix installation to a window frame / wall [F1]

- Do not damage the product when using a sharp knife to open the packaging!
- Fitting screws: Use a size-2 screwdriver (POZIDRIVE) or use an electric screwdriver at it's lowest torque.
  Rail removal: Use a flat screwdriver of max. 6 mm wide.
  Only use the original screws enclosed, to prevent malfunctioning
- from using too thick screw heads!