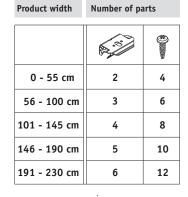

## Installation TopFix / RecessFix [R1]

- Do not damage the product when using a sharp knife to open the packaging!
- Fitting screws: Use a size-2 screwdriver (POZIDRIVE) or use an electric screwdriver at it's lowest torque.
  Rail removal: Use a flat screwdriver of max. 6 mm wide.
  Only use the original screws enclosed, to prevent malfunctioning from using too thick screw heads!

## FaceFix installation to a window frame / wall [F1]

- Do not damage the product when using a sharp knife to open the packaging!
- Fitting screws: Use a size-2 screwdriver (POZIDRIVE) or use an electric screwdriver at it's lowest torque.
  Rail removal: Use a flat screwdriver of max. 6 mm wide.
  Only use the original screws enclosed, to prevent malfunctioning
- from using too thick screw heads!