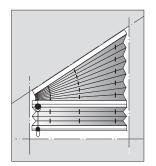

## Installation TopFix / RecessFix [R1]

- Do not damage the product when using a sharp knife to open the packaging!
- Fitting screws: Use a size-2 screwdriver (POZIDRIVE) or use an electric screwdriver at it's lowest torque.
  Rail removal: Use a flat screwdriver of max. 6 mm wide.
  Only use the original screws enclosed, to prevent malfunctioning from using too thick screw heads!