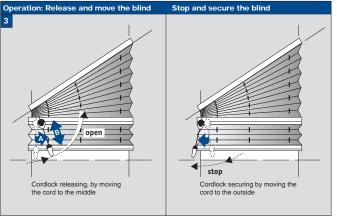

t damage the product when using a sharp knife to open the packaging!
- Fitting screws: Use a size-2 screwdriver (POZIDRIVE) or use an electric screwdriver at it's lowest torque.
  Rail removal: Use a flat screwdriver of max. 6 mm wide.
  Only use the original screws enclosed, to prevent malfunctioning from using too thick screw heads!

Model A040























## FaceFix installation to a window frame / wall [F1]

- Do not damage the product when using a sharp knife to open the packaging!
- Fitting screws: Use a size-2 screwdriver (POZIDRIVE) or use an electric screwdriver at it's lowest torque.
  Rail removal: Use a flat screwdriver of max. 6 mm wide.
  Only use the original screws enclosed, to prevent malfunctioning
- from using too thick screw heads!

Model A040