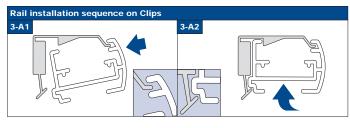

## Installation TopFix / RecessFix [R1]

- Do not damage the product when using a sharp knife to open the packaging!
- Fitting screws: Use a size-2 screwdriver (POZIDRIVE) or use an electric screwdriver at it's lowest torque.
  Rail removal: Use a flat screwdriver of max. 6 mm wide.
  Only use the original screws enclosed, to prevent malfunctioning from using too thick screw heads!

## FaceFix installation to a window frame / wall [F1]

- Do not damage the product when using a sharp knife to open the packaging!
- Fitting screws: Use a size-2 screwdriver (POZIDRIVE) or use an electric screwdriver at it's lowest torque.
  Rail removal: Use a flat screwdriver of max. 6 mm wide.
  Only use the original screws enclosed, to prevent malfunctioning
- from using too thick screw heads!