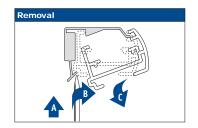

## Installation TopFix / RecessFix [R1]

- Do not damage the product when using a sharp knife to open the packaging!
- Fitting screws: Use a size-2 screwdriver (POZIDRIVE) or use an electric screwdriver at it's lowest torque.
  Rail removal: Use a flat screwdriver of max. 6 mm wide.
  Only use the original screws enclosed, to prevent malfunctioning from using too thick screw heads!