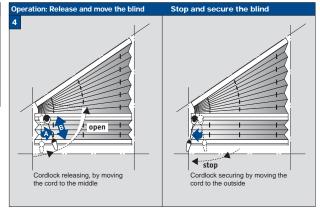

## Installation TopFix / RecessFix [R1]

- Do not damage the product when using a sharp knife to open the packaging!
- Fitting screws: Use a size-2 screwdriver (POZIDRIVE) or use an electric screwdriver at it's lowest torque.
  Rail removal: Use a flat screwdriver of max. 6 mm wide.
  Only use the original screws enclosed, to prevent malfunctioning from using too thick screw heads!

## FaceFix installation to a window frame / wall [F1]

- Do not damage the product when using a sharp knife to open the packaging!
- Fitting screws: Use a size-2 screwdriver (POZIDRIVE) or use an electric screwdriver at it's lowest torque.
  Rail removal: Use a flat screwdriver of max. 6 mm wide.
  Only use the original screws enclosed, to prevent malfunctioning
- from using too thick screw heads!